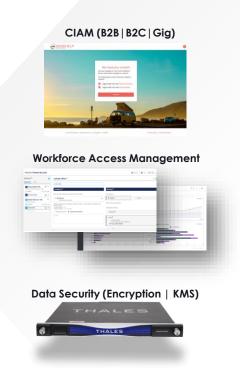

# Thales Digital Identity & Security – bridging the Physical & Digital Worlds

You are likely to be using at least one of Thales's digital identity & security solutions.

# THALE BUT CAND THE CA

o

consumer

On-premises and in the Cloud

Thales' technologies and services help secure more than \$5 trillion of financial transactions between banks every day and the most valuable corporate and government information