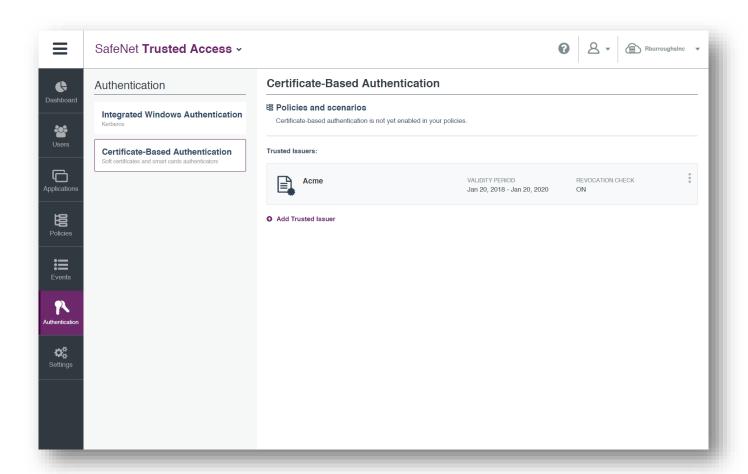

### **Evolve PKI Solution: PKI Authentication for Cloud Applications**

Extend certificate-based authentication to cloud apps via policy-based access management

- Integrate PKI credentials in policy-based access
- Simplify access for users with cloud and web single sign-on (SSO)
- Elevate trust with a choice of PKI and OTP-based authenticators