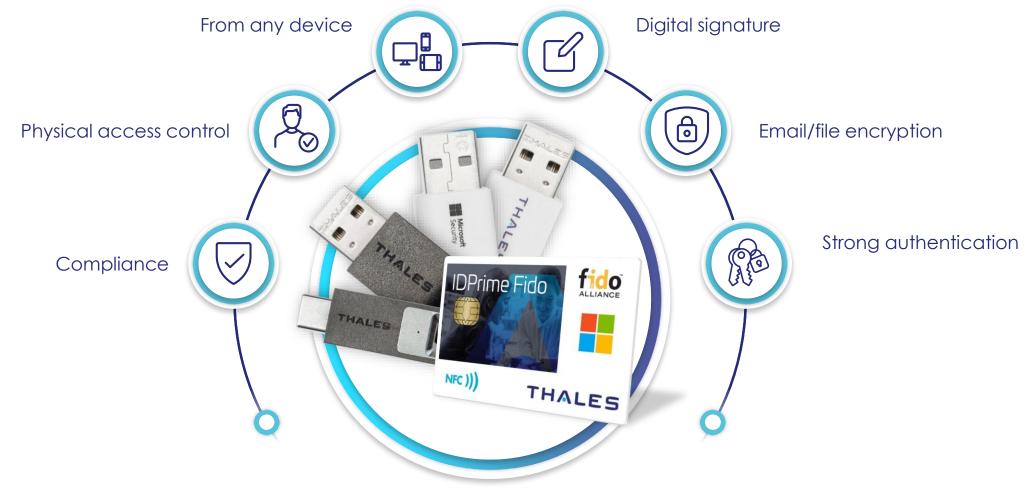

## Thales gives you a wide range of options to choose from

Get the best of PKI and FIDO Worlds