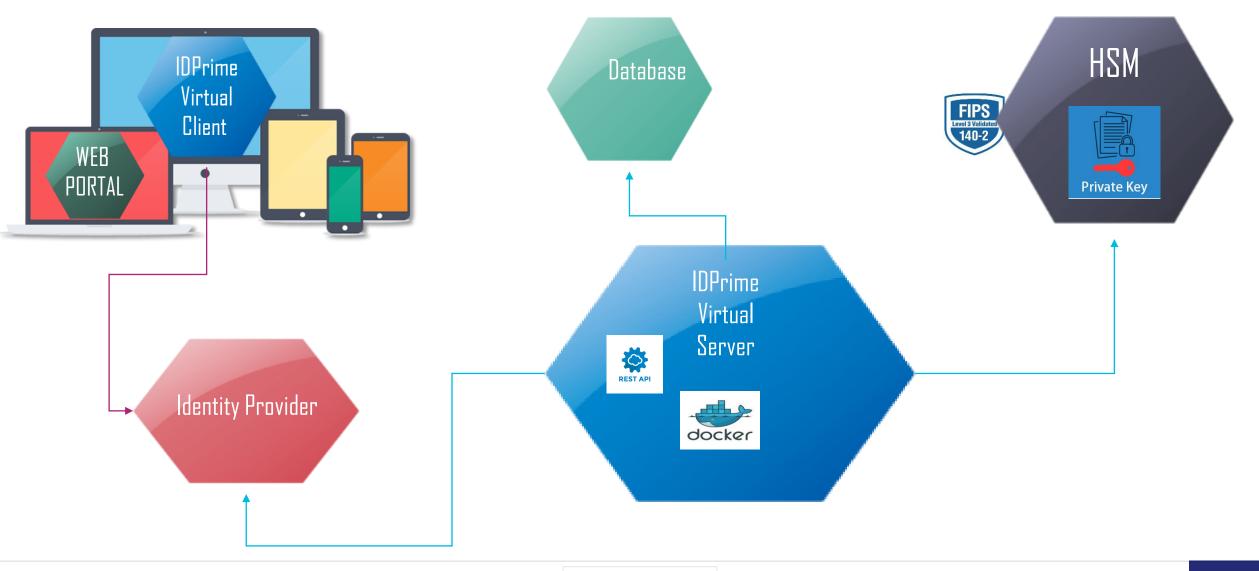

ntegrate PKI credentials in policy-based access
- Simplify access for users with cloud and web single sign-on (SSO)
- Elevate trust with a choice of PKI and OTP-based authenticators



#### Evolve PKI Solution: Enable new PKI use cases with Virtual Smart Cards

#### **IDPrime Virtual**

#### Smartcard security with reduced friction

Credentials available on any machine
Credentials follow the user, because of server-side provisioning
Windows, Mac, Linux, Android, iOS support



#### IDPrime Virtual: Scalable, Flexible and secure (HSM) virtual PKI solution

CBA for BYOD
(tablets, mobile devices)
&
VDI access

Temporary Smart Cards for contractors and consultants

Easy Hardware Token Replacement



THALES GROUP CONFIDENTIAL

# Virtual Smartcard overall integration (IDPs / Databases and HSM)





# Advanced Management Functionality

#### > SafeNet Authentication Client

- Full management solution
- Designed for large deployments needing
  - Local admin
  - Support for a large landscape of platform integrations



# **Light Management Functionality**

#### > Minidriver for Windows

- Plug-and-Play solution in Windows environment
- For smaller deployments needing minimal admin support





## Thales gives you a wide range of options to choose from



Get the best of PKI and FIDO Worlds



# Thales – Key Differentiator